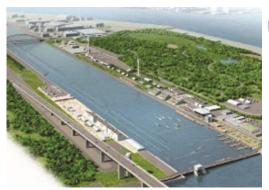

# Sea Forest Waterway

Access 15 min. by taxi from JR Keiyo Line/ Tokyo Metro Yurakucho Line/ Rinkai Line: "Shin-kiba" station