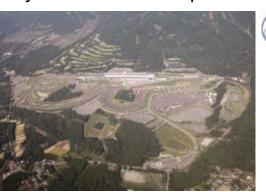

# Fuji International Speedway

Access 20 min. by taxi from JR Gotemba Line : "Gotemba" station

36

Venues | 17