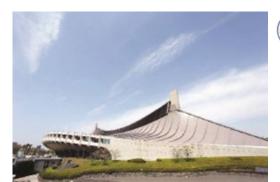

## Tokyo Metropolitan Gymnasium

02

5 min. walk from JR Sobu Line: "Sendagaya" / "Shinanomachi" station

1 min. walk from Toei Oedo Line: "Kokuritsu Kyogijo" station

#### Access

1 min. walk from JR Sobu Line: "Sendagaya" station Toei Oedo Line: "Kokuritsu Kyogijo" station