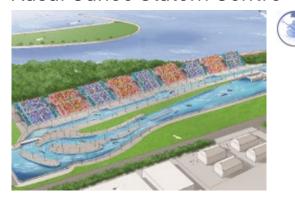

# Sea Forest Waterway

Access 15 min. by taxi from JR Keiyo Line/ Tokyo Metro Yurakucho Line/ Rinkai Line: "Shin-kiba" station

#### Kasai Canoe Slalom Centre

Access 12 min. walk from JR Keiyo Line: "Kasai Rinkai Koen" station