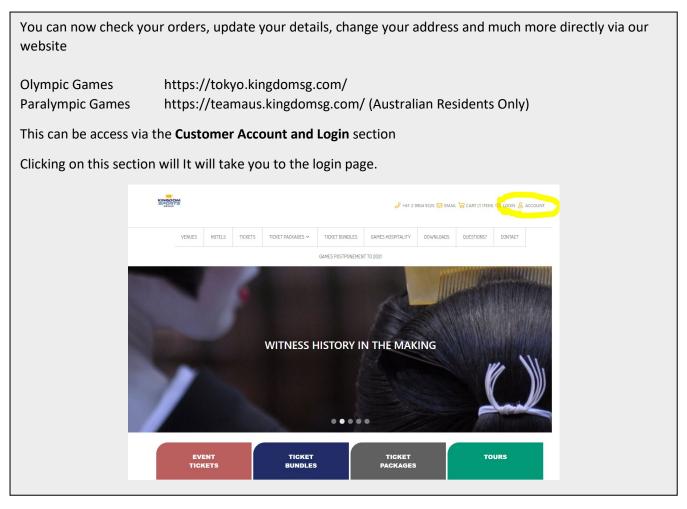

If you have purchased with us before you will already have an account set up.

Your **Username** is your email address that you used when you placed your order with us.

To set your password for the first time, you can complete a password reset

| LOGIN USERNAME PASSW0RD Remember my logn details on this toroser Tugo                                                                                                                                                                                    | A A A A | VENUES   | HOTELS | TICKETS | TICKET PACKAGES 🗸 | TICKET BUNDLE  | GAMES HOSPITALITY                                        | DDWNLOADS            | QUESTIONS?          | 0    |
|----------------------------------------------------------------------------------------------------------------------------------------------------------------------------------------------------------------------------------------------------------|---------|----------|--------|---------|-------------------|----------------|----------------------------------------------------------|----------------------|---------------------|------|
| USERNAME USERNAME Associate the set of your username? Username Data to a password reset and well sind you a reminder of your username Data to a password reset and well sind you a reminder of your username Data to a password reset and set a new one. |         |          |        |         |                   | GAMES POSTPONE | MENT TO 2021                                             |                      |                     |      |
| USERNAME Just do a password reset and we'll send you a reminder of your username<br>Dark howyyour password?<br>Just do a password reset and set a new one.<br>PASSWORD<br>Remember my legin details on this browser:                                     | L       | OGIN     |        |         |                   |                |                                                          |                      |                     |      |
| PASSWORD  Automatic a password reset and set a new one.  Automatic approximation of the password reset and set a new one.  Automatic approximation of the password reset and set a new one.                                                              |         | USERNAME |        |         |                   |                | Just do a password reset and                             | we'll send you a rem | iinder of your user | name |
|                                                                                                                                                                                                                                                          |         | PASSWORD |        |         |                   |                | Don't know your password<br>Just do a password reset and | d?<br>set a new one. |                     |      |
|                                                                                                                                                                                                                                                          |         |          |        |         |                   |                |                                                          |                      |                     |      |
|                                                                                                                                                                                                                                                          |         |          |        |         |                   |                |                                                          |                      |                     |      |
|                                                                                                                                                                                                                                                          |         |          |        |         |                   |                |                                                          |                      |                     |      |
|                                                                                                                                                                                                                                                          |         |          |        |         |                   |                |                                                          |                      |                     |      |

You will receive an email with a link to update your password. If that email isn't on file, you will receive an email informing you that we don't have the email address in our system. This happens if you have multiple accounts.